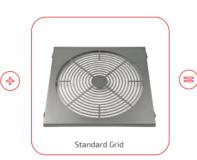

### 2 machines in 1

Turn your MT Professional into a MT Standard simply by changing the grid. No need for tools. Depending on the variety and mode of cultivation, you can choose whether to work with the MT Professional or the MT Standard.

#### MT STANDARD