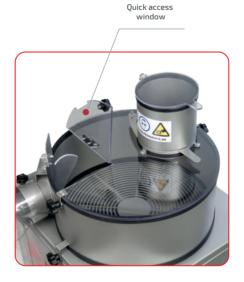

# MT PROFESSIONAL 50

| Electricity details                             | 180 W / 230 V    |
|-------------------------------------------------|------------------|
| Machine weight                                  | 30 kg            |
| Dimensions of the machine                       | 50 x 50 x 130 cm |
| Dimensions of the box                           | 54 x 64 x 62 cm  |
| Production in wet                               | 12 kg/h          |
| Number of blades                                | 4 units          |
| Working zone                                    | 45 cm            |
| Noise                                           | 77 dB            |
| Material of the machine                         | Stainless steel  |
| Blade speed regulator                           | Yes              |
| Adjustable blade height                         | Yes              |
| Air-cooled engine                               | Yes              |
| Window with quick access to the upper container | Yes              |
| Security system                                 | Yes              |
| Air suction                                     | Yes              |
| Warranty                                        | 5 years          |