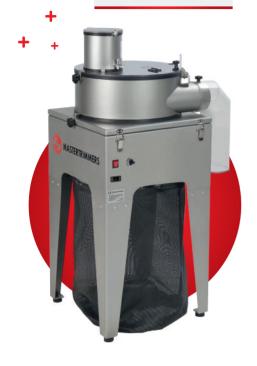

# MT PROFESSIONAL 50

| Electricity details                             | 180 W / 230 V    |
|-------------------------------------------------|------------------|
| Machine weight                                  | 30 kg            |
| Dimensions of the machine                       | 50 x 50 x 130 cm |
| Dimensions of the box                           | 54 x 64 x 62 cm  |
| Production in wet                               | 12 kg/h          |
| Number of blades                                | 4 units          |
| Working zone                                    | 45 cm            |
| Noise                                           | 77 dB            |
| Material of the machine                         | Stainless steel  |
| Blade speed regulator                           | Yes              |
| Adjustable blade height                         | Yes              |
| Air-cooled engine                               | Yes              |
| Window with quick access to the upper container | Yes              |
| Security system                                 | Yes              |
| Air suction                                     | Yes              |
| Warranty                                        | 5 years          |

- + Safe, clean and fast to clean your plants.
- + Made of stainless steel without any kind of paint to avoid contaminating the flowers.
- + Stainless steel is characterized as a hygienic, clean and durable material. In addition, it prevents oxidation.
- + The most automatic trimming machine in the market. With their doors of entrance and exit with self-closing, that give an unbeatable speed.
- + .Equipped with a powerful motor and 4 sharp and calibrated blades of hardened Steel for a durable and precision cut.
- + The block is held by 4 legs that give a stability that no other trimmer offers.
- + Transparent flower exit tube.

Stainless steel