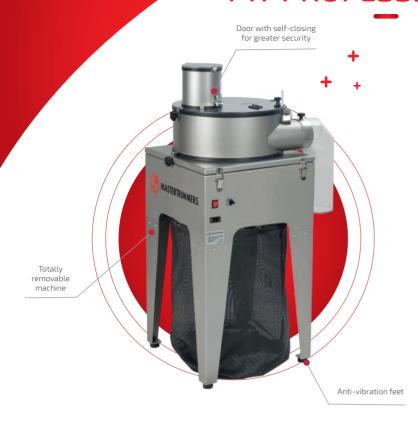

# MT PROFESSIONAL 50

| Electricity details                             | 180 W / 230 V    |
|-------------------------------------------------|------------------|
| Machine weight                                  | 30 kg            |
| Dimensions of the machine                       | 50 x 50 x 130 cm |
| Dimensions of the box                           | 54 x 64 x 62 cm  |
| Production in wet                               | 12 kg/h          |
| Number of blades                                | 4 units          |
| Working zone                                    | 45 cm            |
| Noise                                           | 77 dB            |
| Material of the machine                         | Stainless steel  |
| Blade speed regulator                           | Yes              |
| Adjustable blade height                         | Yes              |
| Air-cooled engine                               | Yes              |
| Window with quick access to the upper container | Yes              |
| Security system                                 | Yes              |
| Air suction                                     | Yes              |
| Warranty                                        | 5 years          |

- + Safe, clean and fast to clean your plants.
- + Made of stainless steel without any kind of paint to avoid contaminating the flowers.
- + Stainless steel is characterized as a hygienic, clean and durable material. In addition, it prevents oxidation.
- + The most automatic trimming machine in the market. With their doors of entrance and exit with self-closing, that give an unbeatable speed.
- + .Equipped with a powerful motor and 4 sharp and calibrated blades of hardened Steel for a durable and precision cut.
- + The block is held by 4 legs that give a stability that no other trimmer offers.
- + Transparent flower exit tube.