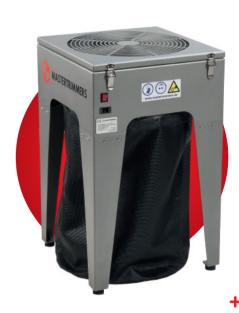

### 2 machines in 1

Turn your MT Professional into a MT Standard simply by changing the grid. No need for tools. Depending on the variety and mode of cultivation, you can choose whether to work with the MT Professional or the MT Standard.

#### MT PROFESSIONAL