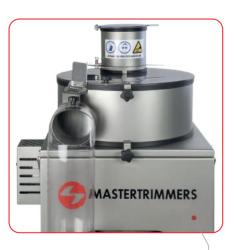

- + Safe, clean and fast to clean your plants.
- + Made of stainless steel without any kind of paint to avoid contaminating the flowers.
- + Stainless steel is characterized as a hygienic, clean and durable material. In addition, it prevents oxidation.
- + The most automatic trimming machine in the market. With their doors of entrance and exit with self-closing, that give an unbeatable speed.
- + .Equipped with a powerful motor and 4 sharp and calibrated blades of hardened Steel for a durable and precision cut.
- + The block is held by 4 legs that give a stability that no other trimmer offers.
- + Transparent flower exit tube.

Stainless steel