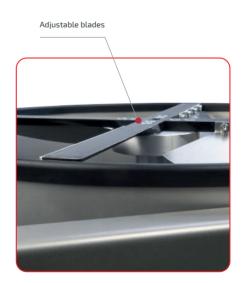

# MT PROFESSIONAL 50

| Electricity details                             | 180 W / 230 V    |
|-------------------------------------------------|------------------|
| Machine weight                                  | 30 kg            |
| Dimensions of the machine                       | 50 x 50 x 130 cm |
| Dimensions of the box                           | 54 x 64 x 62 cm  |
| Production in wet                               | 12 kg/h          |
| Number of blades                                | 4 units          |
| Working zone                                    | 45 cm            |
| Noise                                           | 77 dB            |
| Material of the machine                         | Stainless steel  |
| Blade speed regulator                           | Yes              |
| Adjustable blade height                         | Yes              |
| Air-cooled engine                               | Yes              |
| Window with quick access to the upper container | Yes              |
| Security system                                 | Yes              |
| Air suction                                     | Yes              |
| Warranty                                        | 5 years          |

- + Safe, clean and fast to clean your plants.
- + Made of stainless steel without any kind of paint to avoid contaminating the flowers.
- + Stainless steel is characterized as a hygienic, clean and durable material. In addition, it prevents oxidation.
- + The most automatic trimming machine in the market. With their doors of entrance and exit with self-closing, that give an unbeatable speed.
- + .Equipped with a powerful motor and 4 sharp and calibrated blades of hardened Steel for a durable and precision cut.
- + The block is held by 4 legs that give a stability that no other trimmer offers.
- + Transparent flower exit tube.